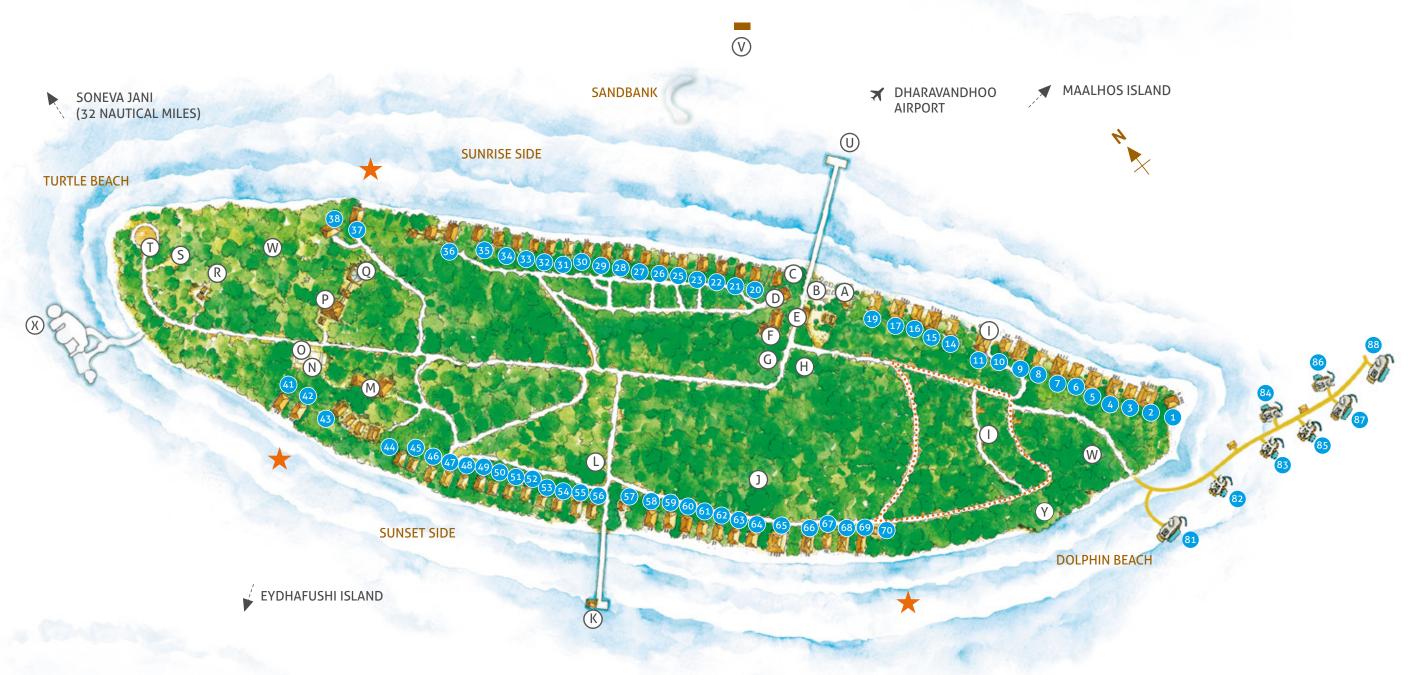

## **Resort Map**

## **RESORT FEATURES**

- (A)Mihiree Mithaa
- **B** By The Bar
- $\bigcirc$ Water Sports Champa
- (D)Down to Earth
- (E) **Guest Relation Champa**
- (F)So Glasscycle – Art & Glass Studio
- $(\mathbf{G})$ Table Tennis Champa
- $(\mathbf{H})$ Gzurstrassen Jewellery Galleria and Barefoot Bookshop
- (I)The Den Children and Teenagers' Club
- $(\mathbf{J})$ Shades of Green
- (K) So Fishy at Bar(a)Bara
- (L)Soleni Dive Centre
- (M)Soneva Soul Spa
- (N)Gym
- $\bigcirc$ Tennis Court
- $(\mathbf{P})$ Fresh in the Garden
- $(\mathbf{Q})$ Ever Soneva So Celestial (The Observatory)
- $(\mathbf{R})$ Eco Centro
- (S)Turtle Beach Yoga Champa
- (T)Cinema Paradiso
- (U)Kannai Arrival Jetty
- (V)Seaplane Pick Up/Drop Off
- (W)Protected Nature Reserve
- (X)Out of the Blue
- $(\mathbf{Y})$ Flying Sauces

•••• Jogging Trail

- 1. Villa One
- 3 Bedroom Sunrise Retreat with Pool (Villa 2) 2.
- 2 Bedroom Crusoe Suite with Pool
- 2 Bedroom Crusoe Suite with Pool
- 3 Bedroom Beach Retreat with Pool
- 2 Bedroom Crusoe Suite with Pool 6 7.
- Soneva Fushi Family Villa Suite with Pool 8. 2 Bedroom Crusoe Suite with Pool
- 9. 3 Bedroom Beach Retreat with Pool
- 10. 2 Bedroom Crusoe Suite with Pool
- 11. Villa 11
- 14. Villa 14
- 15. Villa 15
- 16. Crusoe Suite with Pool
- 17. Crusoe Suite with Pool
- 19. 3 Bedroom Beach Retreat with Pool
- 20. 2 Bedroom Crusoe Residence with Pool
- 21. Crusoe Suite with Pool
- 22. Crusoe Suite with Pool
- 23. Crusoe Suite with Pool
- 25. Crusoe Suite with Pool

- 26. 2 Bedroom Crusoe Residence with Pool
- 27. 2 Bedroom Crusoe Residence with Pool
- 28. 2 Bedroom Crusoe Residence with Pool
- 29. 2 Bedroom Crusoe Residence with Pool
- 30. Crusoe Suite with Pool
- 31. 2 Bedroom Crusoe with Pool
- 32. 2 Bedroom Soneva Fushi Villa with Pool
- 33. Soneva Fushi Villa 34. Soneva Fushi Villa
- 35. Soneva Fushi Villa 36. Jungle Reserve
- 37. Villa 37
- 38. Villa 38
- 41. Villa 41
- 42. Villa 42
- 43. Sunset Reserve (Villa 43)
- 44. 2 Bedroom Crusoe Residence with Pool
- 45. 2 Bedroom Crusoe Residence with Pool
- 46. Soneva Fushi Family Villa Suite with Pool
- 47. Soneva Fushi Family Villa Suite with Pool

- 48. Soneva Fushi Family Villa Suite with Pool 49. Soneva Fushi Family Villa Suite with Pool 50. Soneva Fushi Family Villa Suite with Pool 51. Soneva Fushi Family Villa Suite with Pool 52. Soneva Fushi Family Villa Suite with Pool 53. Soneva Fushi Family Villa Suite with Pool 54. Soneva Fushi Family Suite

- 56. Crusoe with Pool
- 57. Crusoe with Pool
- 58. Crusoe with Pool
- 59. Soneva Fushi Villa Suite with pool
- 61. Soneva Fushi Villa Suite with pool
- 62. Soneva Fushi Villa Suite with pool
- 63. Soneva Fushi Villa Suite with pool
- 64. Sunset Retreat
- 65. 3 Bedroom Crusoe Suite with Pool 66. 2 Bedroom Soneva Fushi Villa Suite with pool 67. 3 Bedroom Crusoe Suite with Pool

- 55. Soneva Fushi Family Villa Suite with Pool
- 60. Soneva Fushi Villa Suite with pool

- 68. 4 Bedroom Soneva Fushi Villa Suite with pool
- 69. 4 Bedroom Soneva Fushi Suite with Pool
- 70. 2 Bedroom Crusoe Residence with Pool
- 81. 2 Bedroom Water Retreat with Slide
- 82. 1 Bedroom Water Retreat with Slide
- 83. 1 Bedroom Water Retreat with Slide
- 84. 1 Bedroom Water Retreat with Slide
- 85. 1 Bedroom Water Retreat with Slide
- 86. 1 Bedroom Water Retreat with Slide
- 87. 2 Bedroom Water Retreat with Slide
- 88. 2 Bedroom Water Retreat with Slide

**Snorkelling Access Points**